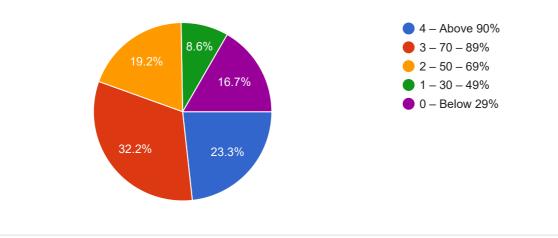

#### 546 responses

Efforts are made by the institute/ teachers to inculcate soft skills, life skills and employability skills to make you ready for the world of work

546 responses

What percentage of teachers use ICT tools such as LCD projector, Multimedia, etc. while teaching.