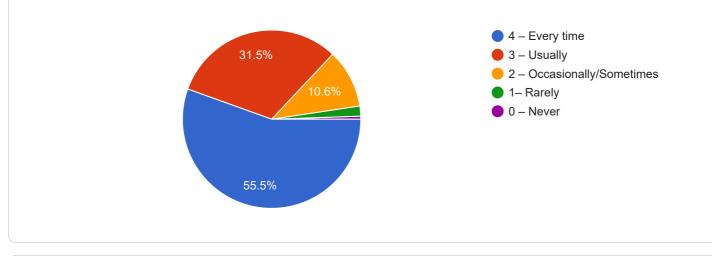

teaching can best be described as



## Fairness of the internal evaluation process by the teachers

#### 546 responses



Was your performance in assignments discussed with you?

546 responses



he institute takes active interest in promoting internship, student exchange, field visit opportunities for students.



# The teaching and mentoring process in your institution facilitates you in cognitive, social and emotional growth

546 responses



The institution provides multiple opportunities to learn and grow.

546 responses



Teachers inform you about your expected competencies, course outcomes and programme outcomes



Your mentor does a necessary follow-up with an assigned task to you.

#### 546 responses



The teachers illustrate the concepts through examples and applications.





. The teachers identify your strengths and encourage you with providing right level of challenges.



Teachers are able to identify your weaknesses and help you to overcome them.

#### 546 responses



The institution makes effort to engage students in the monitoring, review and continuous quality improvement of the teaching learning process.

546 responses



The institute/ teachers use student centric methods, such as experiential learning, participative learning and problem solving methodologies for enhancing learning experiences.



Teachers encourage you to participate in extracurricular activities

#### 546 responses



Efforts are made by the institute/ teachers to inculcate soft skills, life skills and employability skills to make you ready for the world of work

546 responses