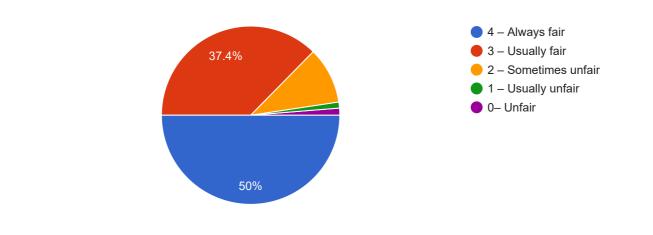

|   |
| 18                                  |                                     |   |
| 121                                 | 0691007002                          |   |
| 121                                 | 0691007028                          |   |
| 101                                 | 0100                                | • |
| 297<br>20<br>31<br>18<br>121<br>121 | 4620019<br>0691007002<br>0691007028 | • |

How much of the syllabus was covered in the class?



## How well did the teachers prepare for the classes?

#### 546 responses



## How well were the teachers able to communicate?

546 responses



The teacher's approach to teaching can best be described as



## Fairness of the internal evaluation process by the teachers

#### 546 responses



Was your performance in assignments discussed with you?

546 responses



he institute takes active interest in promoting internship, student exchange, field visit opportunities for students.



# The teaching and mentoring process in your institution facilitates you in cognitive, social and emotional growth

546 responses



The institution provides multiple opportunities to learn and grow.

546 responses



Teachers inform you about your expected competencies, course outcomes and programme outcomes



Your mentor does a necessary follow-up with an assigned task to you.

#### 546 responses



The teachers illustrate the concepts through examples and applications.





. The teachers identify your strengths and encourage you with providing right level of challenges.



Teachers are able