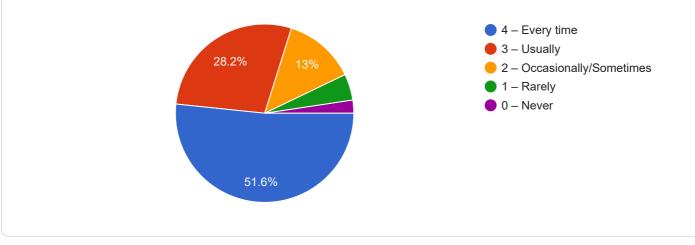

## How well were the teachers able to communicate?

546 responses

The teacher's approach to teaching can best be described as