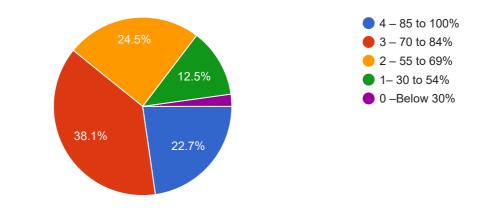

|   |
| 297                                 | 4620022                             |   |
| 297                                 | 4620019                             |   |
| 20                                  |                                     |   |
| 31                                  |                                     |   |
| 18                                  |                                     |   |
| 121                                 | 0691007002                          |   |
| 121                                 | 0691007028                          |   |
| 101                                 | 0100                                | • |
| 297<br>20<br>31<br>18<br>121<br>121 | 4620019<br>0691007002<br>0691007028 | • |

How much of the syllabus was covered in the class?



## How well did the teachers prepare for the classes?

#### 546 responses



## How well were the teachers able to communicate?

546 responses



The teacher's approach to teaching can best be described as



## Fairness of the internal evaluation process by the teachers

#### 546 responses



Was your performance in assignments discussed with you?

546 responses



he institute takes active interest in promoting internship, student exchange, field visit opportunities for students.



# The teaching and mentoring process in your institution facilitates you in cognitive, social and emotional growth

546 responses



The institution provides multiple opportunities to learn and grow.

546 responses



Teachers inform you about your expected competencies, course outcomes and programme outcom