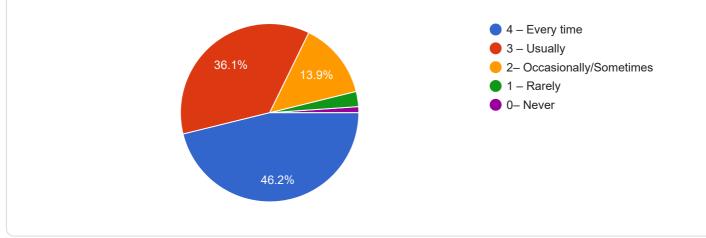

How well did the teachers prepare for the classes?

#### 546 responses



## How well were the teachers able to communicate?

546 responses



The teacher's approach to teaching can best be described as



## Fairness of the internal evaluation process by the teachers

#### 546 responses



Was your performance in assignments discussed with you?

546 responses



he institute takes active interest in promoting internship, student exchange, field visit opportunities for students.



# The teaching and mentoring process in your institution facilitates you in cognitive, social and emotional growth

546 responses



The institution provides multiple opportunities to learn and grow.

546 responses



Teachers inform you about your expected competencies, course outcomes and programme outcomes



Your mentor does a necessary follow-up with an assigned task to you.

#### 546 responses



The teachers illustrate the concepts through examples and applications.





. The teachers identify your strengths and encourage you with providing right level of challenges.



Teachers are able to identify your weaknesses and help you to overcome them.

#### 546 responses



The institution makes effort to engage students in the monitoring, review and continuous quality improvement of the teaching learning process.

546 responses



The institute/ teachers use student centric methods, such as experiential learning, participative learning and problem solving methodologies for enhancing learning experiences.



Teachers encourage you to participate in extracurricular activities

#### 546 response