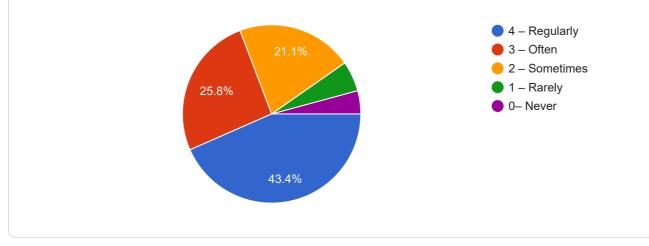

#### 546 responses

Efforts are made by the institute/ teachers to inculcate soft skills, life skills and employability skills to make you ready for the world of work

546 responses

What percentage of teachers use ICT tools such as LCD projector, Multimedia, etc. while teaching.