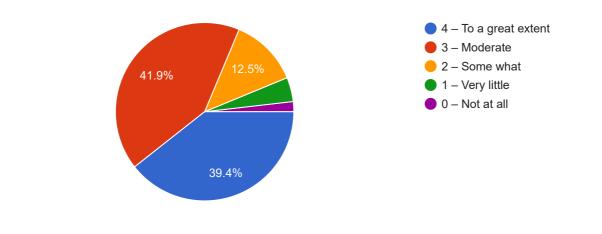

rs inform you about your expected competencies, course outcomes and programme outcomes



Your mentor does a necessary follow-up with an assigned task to you.

#### 546 responses



The teachers illustrate the concepts through examples and applications.





. The teachers identify your strengths and encourage you with providing right level of challenges.



Teachers are able to identify your weaknesses and help you to overcome them.

#### 546 responses



The institution makes effort to engage students in the monitoring, review and continuous quality improvement of the teaching learning process.

546 responses



The institute/ teachers use student centric methods, such as experiential learning, participative learning and problem solving methodologies for enhancing learning experiences.



Teachers encourage you to participate in extracurricular activities

#### 546 responses



Efforts are made by the institute/ teachers to inculcate soft skills, life skills and employability skills to make you ready for the world of work

546 responses



What percentage of teachers use ICT tools such as LCD projector, Multimedia, etc. while teaching.



The overall quality of teaching-learning process in your institute is very good

### 546 responses



Give three observation / suggestions to improve the overall teaching – learning experience in your institution.

283 responses

| Good |  |
|------|--|
| 0000 |  |

Nothing

Yes

Very good

No

Good

1st Make teaching a two way interaction. 2nd Try to reach every student and ask for their doubts. 3rd Improving Learning Outcome – Regular