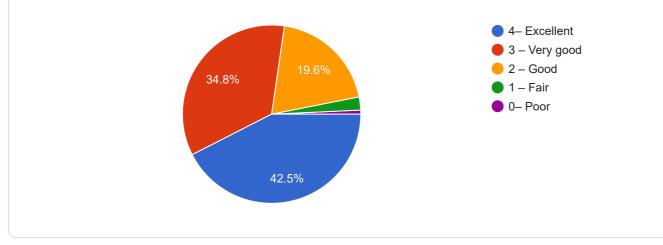

#### 546 responses

## How well were the teachers able to communicate?

546 responses

The teacher's approach to teaching can best be described as