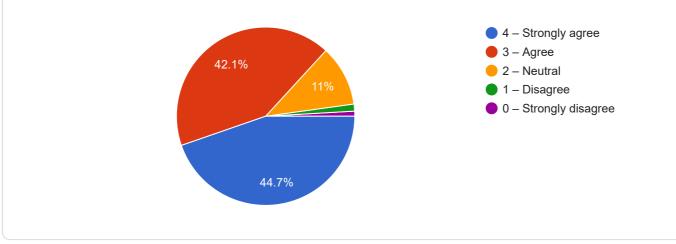

our mentor does a necessary follow-up with an assigned task to you.

#### 546 responses



The teachers illustrate the concepts through examples and applications.





. The teachers identify your strengths and encourage you with providing right level of challenges.



Teachers are able to identify your weaknesses and help you to overcome them.

#### 546 responses



The institution makes effort to engage students in the monitoring, review and continuous quality improvement of the teaching learning process.

546 responses



The institute/ teachers use student centric methods, such as experiential learning, participative learning and problem solving methodologies for enhancing learning experiences.



Teachers encourage you to participate in extracurricular activities

#### 546 responses



Efforts are made by the institute/ teachers to inculcate soft skills, life skills and employability skills to make you ready for the world of work

546 responses



What percentage of teachers use ICT tools such as LCD projector, Multimedia, etc. while teaching.



The overall quality of teaching-learning process in your institute is very good

### 546 responses



Give three observation / suggestions to improve the overall teaching – learning experience in your institution.

283 responses

| Good |  |
|------|--|
| 0000 |  |

Nothing

Yes

Very good

No

Good

1st Make teaching a two way interaction. 2nd Try to reach every student and ask for their doubts. 3rd Improving Learning Outcome – Regular Assessment

Very well

Nothina

| 1/10/2022 20:21 | yuvrajarora3355@gmail.com       | Yuvra