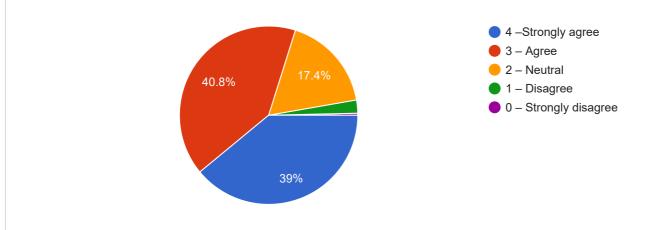

The overall quality of teaching-learning process in your institute is very good

### 546 responses

Give three observation / suggestions to improve the overall teaching – learning experience in your institution.

283 responses

| Good |  |
|------|--|
| 0000 |  |

Nothing

Yes

Very good

No