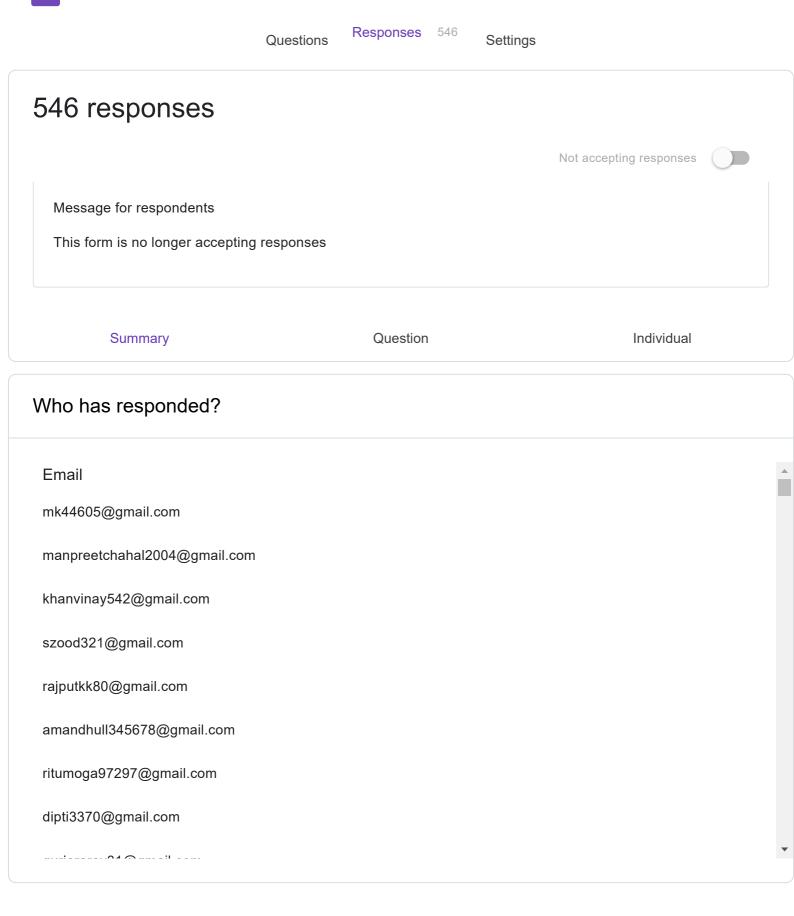

# DR. BHIM RAO AMBEDKAR GOVT. COLLEGE, JAGDISHPURA, KAITHAL

# NOTICE

# Dated: 06/01/2022

# STUDENT SATISFACTION SURVEY (2020-21)

All the HOD's along with their teaching staff members of the college are directed to complete student satisfaction survey by directing their respective students to fill Google Form on below mentioned Link latest by 12-01-2022 which is a mandatory prerequisite for NAAC Process.

https://forms.gle/zDDnb6qcJh3aguir7

6/110 **IQAC** Conve

Principal Dr BR Ambedkar Govt College, Jagdishpura Kaithal



| ident Name |   |
|------------|---|
| responses  |   |
|            |   |
| ahil       |   |
| nkit       |   |
| eha        |   |
| agar       |   |
| ooja       |   |
| shal       |   |
| ohit       |   |
| ahul       |   |
| ay         | • |

| Class Name with semester(E.g B.Com-5th Sem)<br><sup>546 responses</sup> |   |
|-------------------------------------------------------------------------|---|
| Btm 1st year                                                            |   |
| BTM-5th Sem                                                             |   |
| BTM 1st                                                                 |   |
| BTM-3rd Sem                                                             |   |
| BAMC 1st