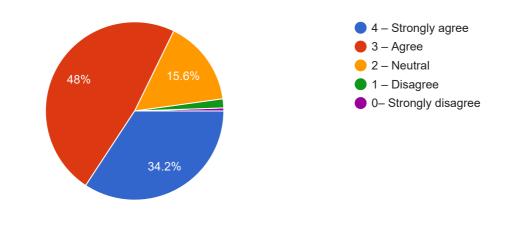

0019<br>0691007002<br>0691007028 | • |

How much of the syllabus was covered in the class?



## How well did the teachers prepare for the classes?

#### 546 responses



## How well were the teachers able to communicate?

546 responses



The teacher's approach to teaching can best be described as



## Fairness of the internal evaluation process by the teachers

#### 546 responses



Was your performance in assignments discussed with you?

546 responses



he institute takes active interest in promoting internship, student exchange, field visit opportunities for students.



# The teaching and mentoring process in your institution facilitates you in cognitive, social and emotional growth

546 responses



The institution provides multiple opportunities to learn and grow.

546 responses



Teachers inform you about your expected competencies, course outcomes and programme outcomes



Your mentor does a necessary follow-up with an assigned task to you.

#### 546 responses



The teachers illustrate the concepts through examples and applications.





. The teachers identify your strengths and encourage you with providing right level of challenges.



Teachers are able to identify your weaknesses and help you to overcome them.

#### 546 responses



The institution makes effort to engage students in the monitoring, review and continuous quality improvement of the teaching learning process.

546 responses



The institute/ teachers use student centric methods, such as experiential learning, participative learning and problem solving methodologies for enhancing learning experi