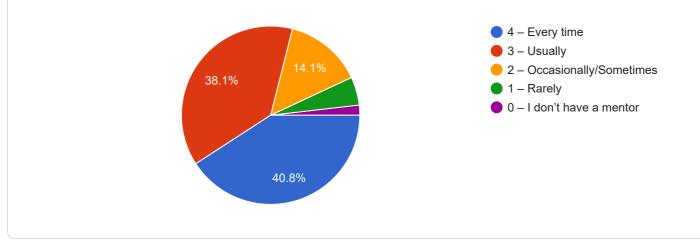

Teachers inform you about your expected competencies, course outcomes and programme outcomes

Your mentor does a necessary follow-up with an assigned task to you.