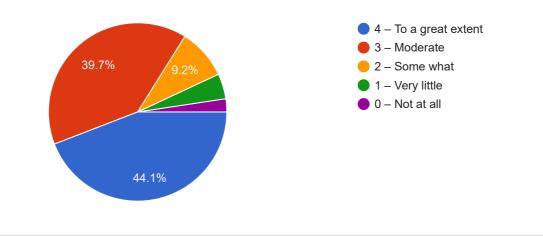

. The teachers identify your strengths and encourage you with providing right level of challenges.



Teachers are able to identify your weaknesses and help you to overcome them.

#### 546 responses



The institution makes effort to engage students in the monitoring, review and continuous quality improvement of the teaching learning process.

546 responses



The institute/ teachers use student centric methods, such as experiential learning, participative learning and problem solving methodologies for enhancing learning experiences.



Teachers encourage you to participate in extracurricular activities

#### 546 responses



Efforts are made by the institute/ teachers to inculcate soft skills, life skills and employability skills to make you ready for the world of work

546 responses



What percentage of teachers use ICT tools such as LCD projector, Multimedia, etc. while teaching.



The overall quality of teaching-learning process in your institute is very good

### 546 responses



Give three observation / suggestions to improve the overall teaching – learning experience in your institution.

283 responses

| Good |  |
|------|--|
| 0000 |  |

Nothing

Yes

Very good

No

Good

1st Make teaching a two way interaction. 2nd Try to reach every student and ask for their doubts. 3rd Improving Learning Outcome – Regular Assessment

Very well

Nothina

| 1/10/2022 20:21 | yuvrajarora3355@gmail.com       | Yuvraj arora   | Bba 1 sem                 | 1  |
|-----------------|---------------------------------|----------------|---------------------------|----|
| 1/6/2022 13:10