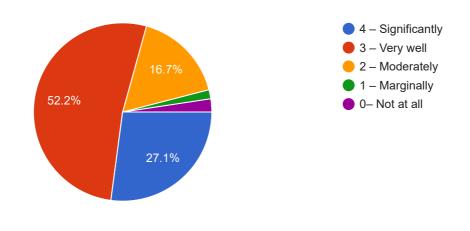

0100                                | • |
| 297<br>20<br>31<br>18<br>121<br>121 | 4620019<br>0691007002<br>0691007028 | • |

How much of the syllabus was covered in the class?



## How well did the teachers prepare for the classes?

#### 546 responses



## How well were the teachers able to communicate?

546 responses



The teacher's approach to teaching can best be described as



## Fairness of the internal evaluation process by the teachers

#### 546 responses



Was your performance in assignments discussed with you?

546 responses



he institute takes active interest in promoting internship, student exchange, field visit opportunities for students.



# The teaching and mentoring process in your institution facilitates you in cognitive, social and emotional growth

546 responses



The institution provides multiple opportunities to learn and grow.

546 responses



Teachers inform you about your expected competencies, course outcomes and programme outcomes



Your mentor does a necessary follow-up with an assigned task to you.

#### 546 responses



The teachers illustrate the concepts through examples and applications.





. The teachers identify your strengths and encourage you with providing right level of challenges.



Teachers are able to identify your weaknesses and help you to overcome them.

#### 546 responses



The institution makes effort to engage students in the monitoring, review and continuous quality improvement of the teaching learning process.

546 responses



The institute/ teachers use student centric methods, such as experiential learning, p