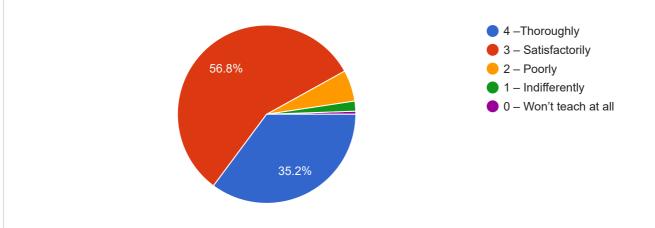

## How well were the teachers able to communicate?

546 responses

The teacher's approach to teaching can best be described as